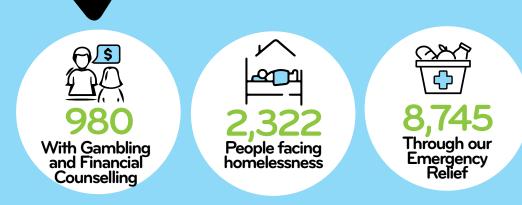

### SAMARITANS HAS ALWAYS BELIEVED IN SPEAKING UP AGAINST INJUSTICE

In the last year alone\*, Samaritans has supported:

#### IT'S NOT JUST ABOUT THE PEOPLE WE SUPPORT AT SAMARITANS

We believe in advocating for justice to create systemic change. Thank you for helping us to raise our voice, and the valuable voices of people with lived experience and hardship, through your support of Samaritans.

\*Figures from Samaritans 2018-2019 Annual Report